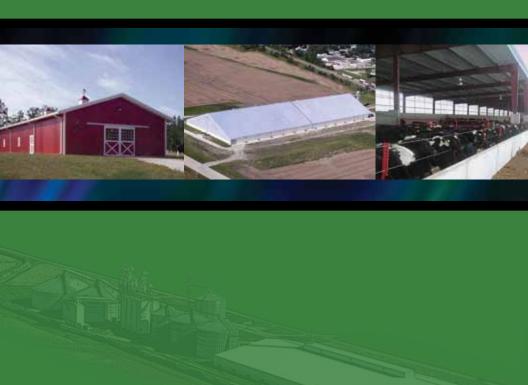

## **Agricultural Storage**

As a leading steel building manufacturer in North America, Nucor Building Systems offers our customers durable, practical, and versatile agricultural buildings. Your customized building can be utilized for many purposes, with design options including clear span frames, high eaves, and expandable endwalls.

# Livestock

## Why Nucor Building Systems?

Nucor steel buildings are designed to resist elements while protecting your investment. No matter what type of building you need: barns, livestock arenas or storage, a Nucor building offers the maximum in design flexibility, meeting all local building codes and engineer-certified for your specific location.