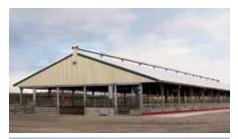

# Livestock

## Why Nucor Building Systems?

Nucor steel buildings are designed to resist elements while protecting your investment. No matter what type of building you need: barns, livestock arenas or storage, a Nucor building offers the maximum in design flexibility, meeting all local building codes and engineer-certified for your specific location.