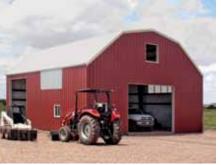

# Livestock

## Why Nucor Building Systems?

Nucor steel buildings are designed to resist elements while protecting your investment. No matter what type of building you need: barns, livestock arenas or storage, a Nucor building offers the maximum in design flexibility, meeting all local building codes and engineer-certified for your specific location.