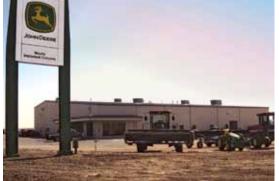

# Agricultural Metal Buildings





The Brand of Choice

## **Agricultural Storage**

As a leading steel building manufacturer in North America, Nucor Building Systems offers our customers durable, practical, and versatile agricultural buildings. Your customized building can be utilized for many purposes, with design options including clear span frames, high eaves, and expandable endwalls.















# **Ag Retail**











Whether for business or personal purposes, Nucor can design your ag building with future expansion in mind. As your need for space grows, your building can also grow and meet your needs for years to come.

# **Equestrian**

With a Nucor metal building, your precious livestock and costly equipment are not just stored, they are protected. As a member of MBMA and CSSBI, with IAS AC472 accreditation, Nucor metal buildings adhere to stringent specifications to ensure the high quality you need, giving you peace of mind and confidence both now and for years to come.















# Livestock













## Why Nucor Building Systems?

Nucor steel buildings are designed to resist elements while protecting your investment. No matter what type of building you need: barns, livestock arenas or