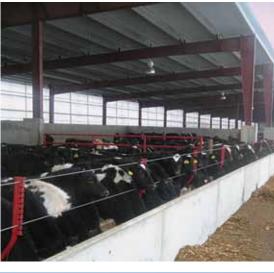

# Livestock

## Why Nucor Building Systems?

Nucor steel buildings are designed to resist elements while protecting your investment. No matter what type of building you need: barns, livestock arenas or storage, a Nucor building offers the maximum in design flexibility, meeting all local building codes and engineer-certified for your specific location.